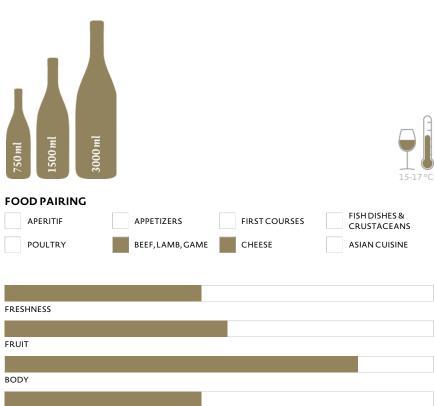

# Vigna STEINRAFFLER Lagrein Riserva

### ORIGIN

At the foothills below Söll/Tramin, Lagrein flourishes in ideal conditions. The gravelly moraine soils, rich in limestone sediment and volcanic deposits, create the perfect environment. The balance of cool mountain breezes and the warm "Ora" wind from Lake Garda allows Lagrein to develop its signature richness and elegance.

# VARIETY

Lagrein Alto Adige DOC Riserva

## VINIFICATION

100% handpicked – 100% destemmed
Fermentation in concrete tank – \*Remontage\* (pump-over)
Aging in large wooden cask – Bottle maturation

#### SOII

MINERALITY

Slightly loamy, gravelly moraine deposits

#### **AVAILABLE FORMAT**